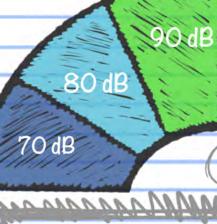

#### ENVIRONMENTAL HAZARD

TAKE A PICTURE OF SOMETHING NEGATIVE IN YOUR ENVIRONMENT THAT YOU WOULD LIKE TO CHANGE.

10 dB

120 dB

You can use a phone or tablet to measure the decibel levels in your environment with the noise project app (www.noiseproject.org)
What are the noise levels in your community? We got you started with some examples:

| Ī                       | Location            | Noise level (db) | Time of day |
|-------------------------|---------------------|------------------|-------------|
| Someone whispering      |                     | 30 dB            |             |
| Humming refrigerator    |                     | 40 dB            |             |
| Group of people talking |                     | 60 dB            |             |
|                         | Vacuum cleaner      | 70 dB            |             |
|                         | Electric lawn mower | 75 dB            |             |
|                         | School cafeteria    |                  |             |
|                         | Your kitchen        |                  |             |
|                         | Your front yard     |                  |             |
|                         | A hair dryer        |                  |             |
|                         | A car radio         |                  |             |
|                         |                     |                  | Madelande   |