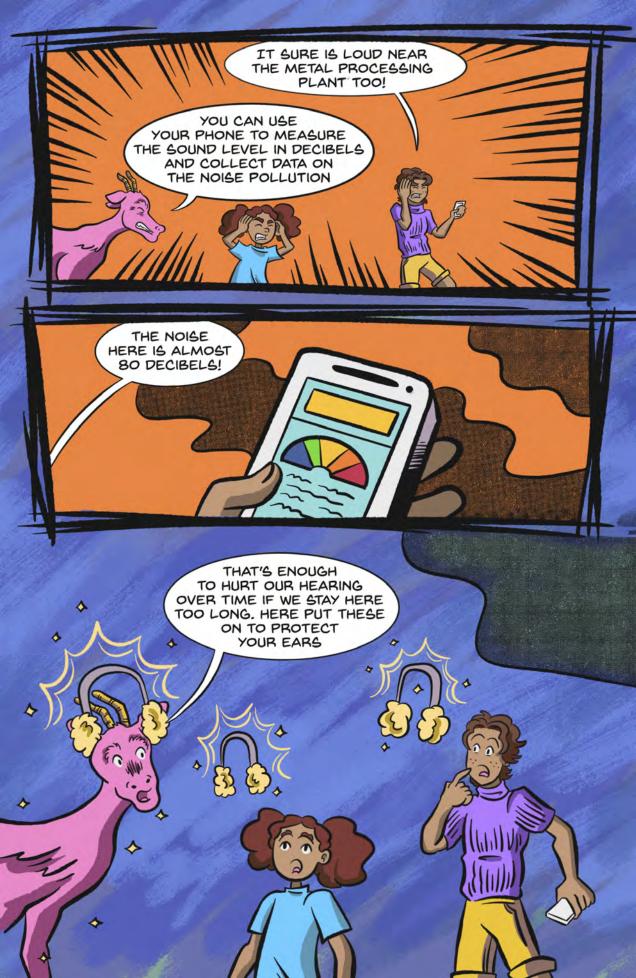

#### ENVIRONMENTAL HAZARD

TAKE A PICTURE OF SOMETHING NEGATIVE IN YOUR ENVIRONMENT THAT YOU WOULD LIKE TO CHANGE.

10 dB

120 dB

You can use a phone or tablet to measure the decibel levels in your environment with the noise project app (www.noiseproject.org)
What are the noise levels in your community? We got you started with some examples:

| Ī                       | Location            | Noise level (db) | Time of day |
|-------------------------|---------------------|------------------|-------------|
| Someone whispering      |                     | 30 dB            |             |
| Humming refrigerator    |                     | 40 dB            |             |
| Group of people talking |                     | 60 dB            |             |
|                         | Vacuum cleaner      | 70 dB            |             |
|                         | Electric lawn mower | 75 dB            |             |
|                         | School cafeteria    |                  |             |
|                         | Your kitchen        |                  |             |
|                         | Your front yard     |                  |             |
|                         | A hair dryer        |                  |             |
|                         | A car radio         |                  |             |
|                         |                     |                  | Madelande   |