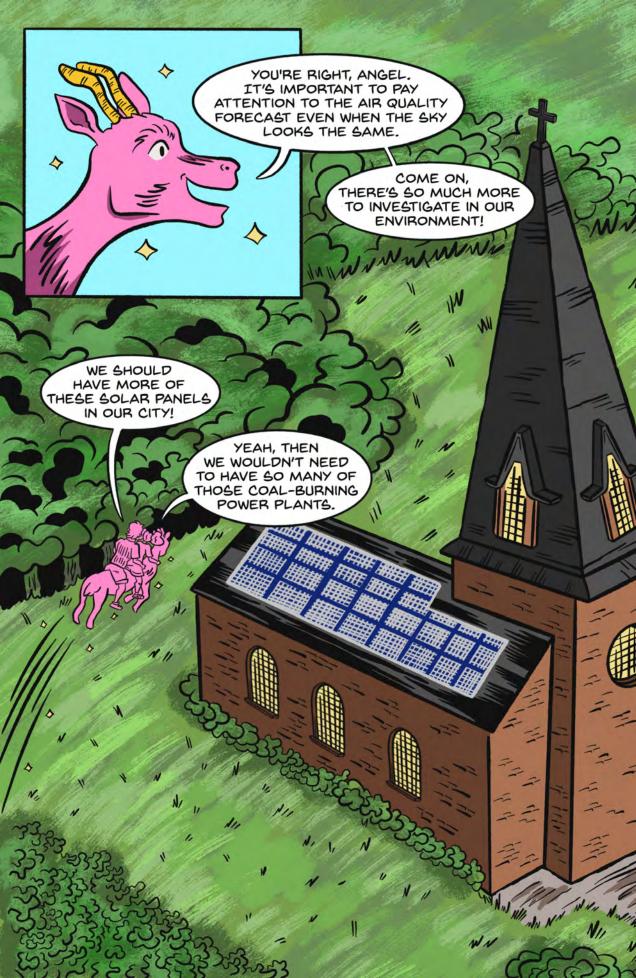

#### ENVIRONMENTAL ASSET

TAKE A PICTURE OF SOMETHING POSITIVE IN YOUR ENVIRONMENT THAT YOU WOULD LIKE TO SEE MORE OF.

#### ENVIRONMENTAL HAZARD

TAKE A PICTURE OF SOMETHING NEGATIVE IN YOUR ENVIRONMENT THAT YOU WOULD LIKE TO CHANGE.

10 dB

120 dB

You can use a phone or tablet to measure the decibel levels in your environment with the noise project app (www.noiseproject.org)
What are the noise levels in your community? We got you started with some examples: