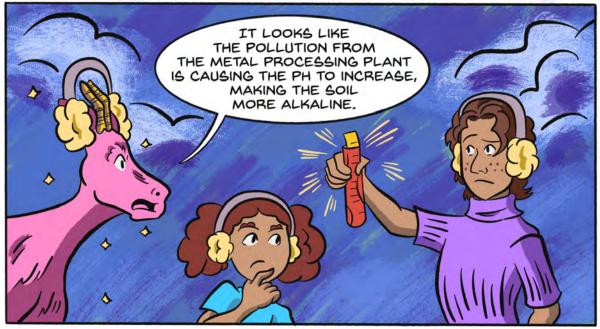

#### ENVIRONMENTAL HAZARD

TAKE A PICTURE OF SOMETHING NEGATIVE IN YOUR ENVIRONMENT THAT YOU WOULD LIKE TO CHANGE.

10 dB

120 dB

You can use a phone or tablet to measure the decibel levels in your environment with the noise project app (www.noiseproject.org)
What are the noise levels in your community? We got you started with some examples: